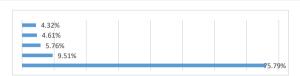

# Ethnic Group

| Category               | Barbican |
|------------------------|----------|
| Asian or Asian British | 4.32%    |
| Black or Black British | 4.61%    |
| Mixed or Other         | 5.76%    |
| Not disclosed          | 9.51%    |
| White                  | 75.79%   |