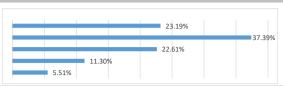

# Barbican Employee Overview @ Sept 22

NB: where categories are lower than 3% of employees they have been grouped to avoid the possibility of identifying individuals Age

| Category | Barbican |
|----------|----------|
| 21-30    | 23.19%   |
| 31-40    | 37.39%   |
| 41-50    | 22.61%   |
| 51-60    | 11.30%   |
| 61+      | 5.51%    |