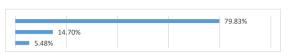

### Disability

| Category      | Barbican |
|---------------|----------|
| No            | 79.83%   |
| Not disclosed | 14.70%   |
| Vee           | E 400/   |