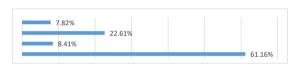

# Sexual Orientation

| Category                   | Barbican |
|----------------------------|----------|
| Bisexual, Pansexual, Queer | 7.82%    |
| Not disclosed              | 22.61%   |
| Gay, Lesbian               | 8.41%    |
| Heterosexual               | 61.16%   |