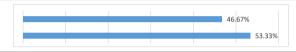

### Gender

| Category | Barbican |
|----------|----------|
| Female   | 53.33%   |
| Male     | 46.67%   |