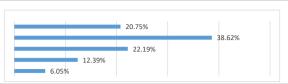

# Barbican Employee Overview @ June 22

NB: where categories are lower than 3% of employees they have been grouped to avoid the possibility of identifying individuals Age

| Category | Barbican |
|----------|----------|
| 21-30    | 20.75%   |
| 31-40    | 38.62%   |
| 41-50    | 22.19%   |
| 51-60    | 12.39%   |
| 61+      | 6.05%    |