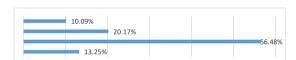

### Religion

| Category                                                | Barbican |
|---------------------------------------------------------|----------|
| Buddhist, Hindu, Jewish, Muslim, Sikh, Spiritual, Other | 10.09%   |
| Christian                                               | 20.17%   |
| None / No religion                                      | 56.48%   |
| Not disclosed                                           | 13.25%   |