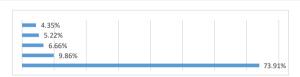

# Ethnic Group

| Category               | Barbican |
|------------------------|----------|
| Asian or Asian British | 4.35%    |
| Black or Black British | 5.22%    |
| Mixed or Other         | 6.66%    |
| Not disclosed          | 9.86%    |
| White                  | 73 01%   |