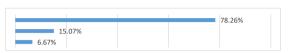

### Disability

| Category      | Barbican |
|---------------|----------|
| No            | 78.26%   |
| Not disclosed | 15.07%   |
| Vee           | 6 679/   |