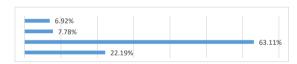

# Sexual Orientation

| Category       | Barbican |
|----------------|----------|
| Bisexual       | 6.92%    |
| Gay or Lesbian | 7.78%    |
| Heterosexual   | 63.11%   |
| Not disclosed  | 22.19%   |