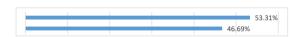

# Gender

| Category | Barbican |
|----------|----------|
| Female   | 53.31%   |
| Male     | 46.69%   |