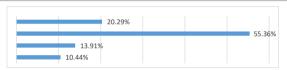

### Religion

| Category                                                | Barbican |
|---------------------------------------------------------|----------|
| Christian                                               | 20.29%   |
| None / No religion                                      | 55.36%   |
| Not disclosed                                           | 13.91%   |
| Buddhist, Hindu, Jewish, Muslim, Sikh, Spiritual, Other | 10.44%   |